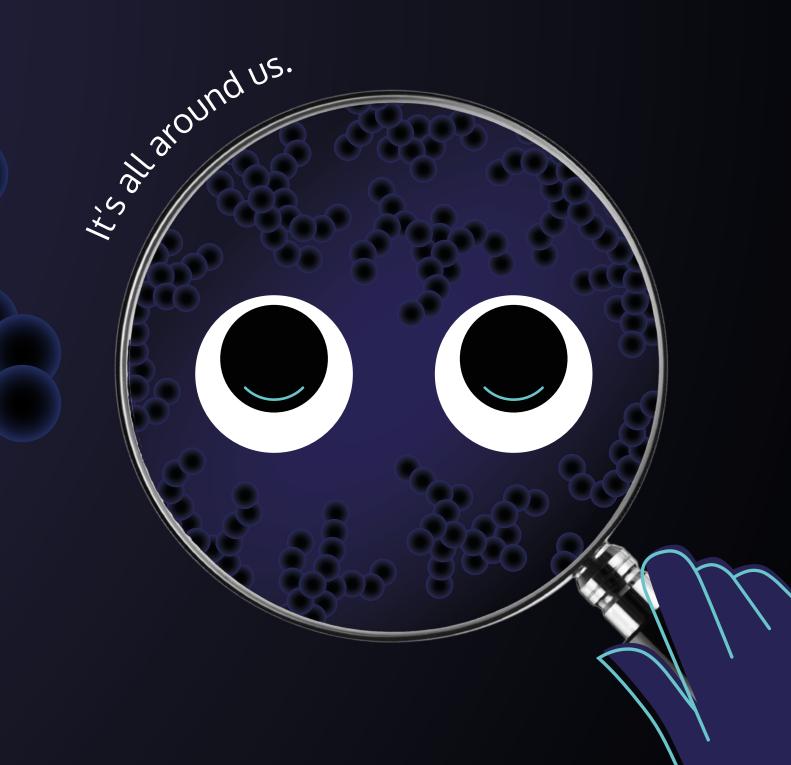

## carbon black

the invisible product
that you encounter every day.
It is a highly engineered
but microscopic product.
Its core ingredient is carbon.

Carbon black is safe – and it is everywhere.
Whenever you use something that is black,
it probably contains carbon black. It is all around us.
In fact, it is hard to imagine the world without it.
It plays an important role in key areas of our lives.