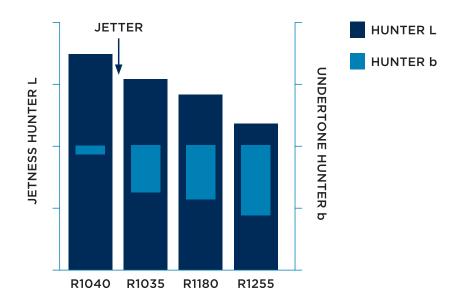

# MASSTONE PERFORMANCE IN SOLVENT ACRYLIC ENAMEL

Raven 1255 carbon black offers a premium level of jetness with a strong blue undertone.

### **JETNESS INDEX**

The jetness index correlates with the visual assessment and includes a contribution from the blue undertone.

Collaborating with our customers means much more than finding a product solution. It means having the drive to explore solutions to a challenge from every angle, and leveraging our proven, global expertise to do it. It means