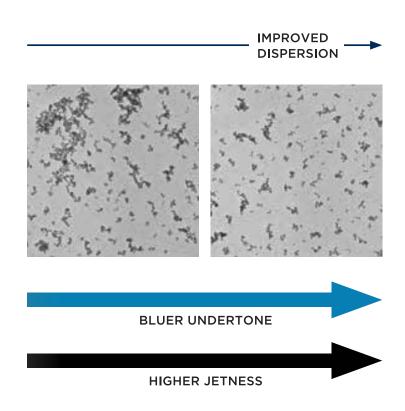

#### **PERFORMANCE PROPERTIES**

Carbon black provides pigmentation (color and undertone) for a wide variety of coatings applications. Carbon black dispersion, dispersion stability, and the specifics of the formulation significantly impact color performance. These products are tuned to offer good jetness and to greatly enhance the blue undertone.

Raven 1040, Raven 1035, Raven 1180, and Raven 1255 carbon blacks have acidic surfaces and medium to medium-high surface areas that strongly absorb light to provide color strength. They also have the appropriate light scattering properties that bring out the desirable blue undertone in full shade applications.

Good carbon black dispersion and dispersion stability is very important in achieving the end use performance. The overall balance of properties in these products provides easy dispersion and good stability and flow in a variety of coatings applications.