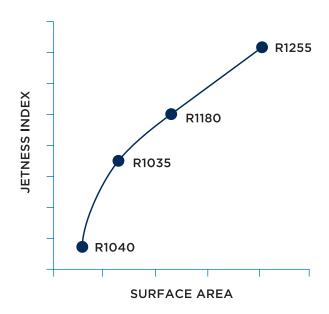

### **JETNESS INDEX**

The jetness index correlates with the visual assessment and includes a contribution from the blue undertone.

Collaborating with our customers means much more than finding a product solution. It means having the drive to explore solutions to a challenge from every angle, and leveraging our proven, global expertise to do it. It means